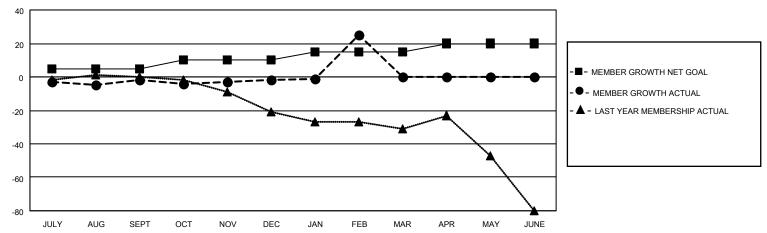

## District 14 D

| Clubs                 |               |           |               | Members               |                         |                         |                                                    |
|-----------------------|---------------|-----------|---------------|-----------------------|-------------------------|-------------------------|----------------------------------------------------|
| RESULTS FOR 2021-2022 |               |           |               | RESULTS FOR 2021-2022 |                         |                         |                                                    |
| QUARTER               | NEW CLUB GOAL | NEW CLUBS | DROPPED CLUBS | QUARTER MEM           | MBER GROWTH NET<br>GOAL | MEMBER GROWTH<br>ACTUAL | DROPPED<br>MEMBERS ACTUAL<br>(including transfers) |
| JULY/AUG/SEPT         | 0             | 0         | 0             | JULY/AUG/SEPT         | 5                       | 23                      | 19                                                 |
| OCT/NOV/DEC           | 1             | 0         | 0             | OCT/NOV/DEC           | 5                       | 27                      | 24                                                 |
| JAN/FEB/MAR           | 0             | 1         | 0             | JAN/FEB/MAR           | 5                       | 47                      | 20                                                 |
| APR/MAY/JUNE          | 1             | 0         | 0             | APR/MAY/JUNE          | 5                       | 0                       | 0                                                  |

#### GOALS AND ACTUAL MEMBERS CUMULATIVE

| DROPPED CLUBS: 0 | 29 CLUBS OF 43 ADDED 1 OR<br>MORE NEW MEMBERS | GENDER DISTRIBUTION            |              |  |
|------------------|-----------------------------------------------|--------------------------------|--------------|--|
|                  | WORE NEW WEWBERS                              | MALE 971 (75.74%)              |              |  |
|                  |                                               | FEMALE                         | 311 (24.26%) |  |
| DROPPED MEMBERS  |                                               | NON BINARY                     | 0 (0.00%)    |  |
|                  |                                               | PREFER NOT TO ANSWER 0 (0.00%) |              |  |
| DECEASED 17      |                                               |                                |              |  |
| CLUB CANCELLED 0 | CLICK HERE FOR CUMULATIVE                     | TOTAL FAMILY UNIT MEMBERS 223  |              |  |
| OTHER 46         | MEMBERSHIP DATA                               |                                |              |  |
| TOTAL 63         | -                                             | FAMILY MEMBERS PAYING HA       | LF DUES 114  |  |
|                  |                                               |                                |              |  |